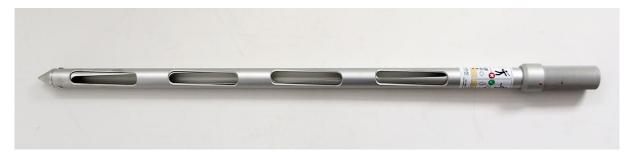

## 2. Photograph:

## 3. Product Information:

Description Grain Spear 1000mm

Materials of Construction: Aluminium

Method of Construction: Tip riveted to outer tube
Surface Finish: Anodised aluminium

Overall Length: 985mm

Max. Sampling Depth: 730mm

Number of Slots: 4

Slot Length: 122mm

Max. Slot Width: 22mm

Body Diameter: 35mm

Max. Sample Volume: 340ml

Nominal Weight: 1.02 Kg.

Recommended Storage Conditions: Dry and ambient temperature

4. Approval: Signed: