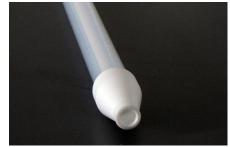

#### 675 5035T1501

2. Photo:

### 3. Product Information:

| Description                      | Liquid Master PTFE – 1500mm            |
|----------------------------------|----------------------------------------|
| Materials of Construction:       | PTFE & FEP (for product contact parts) |
| Outer Diameter of Outer Tube:    | 25mm                                   |
| Internal Diameter of Outer Tube: | 19mm                                   |
| Max. Diameter of Tip:            | 32mm                                   |
| Diameter of hole in end of tip:  | 10mm                                   |
| Overall Length:                  | 1500mm                                 |
| BSE/TSE Free:                    | Yes                                    |
| Nominal Weight:                  | 860g                                   |