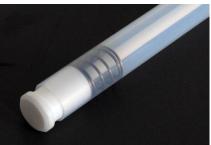

#### 675 5035T1501

2. Photo:

### 3. Product Information:

| Description                      | Liquid Master PTFE – 1500mm            |
|----------------------------------|----------------------------------------|
| Materials of Construction:       | PTFE & FEP (for product contact parts) |
| Outer Diameter of Outer Tube:    | 25mm                                   |
| Internal Diameter of Outer Tube: | 19mm                                   |
| Max. Diameter of Tip:            | 32mm                                   |
| Diameter of hole in end of tip:  | 10mm                                   |
| Overall Length:                  | 1500mm                                 |
| BSE/TSE Free:                    | Yes                                    |
| Nominal Weight:                  | 860g                                   |