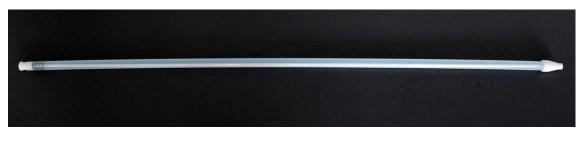

#### 675 5035T1501

2. Photo:

### 3. Product Information:

| Description                      | Liquid Master PTFE – 1500mm            |
|----------------------------------|----------------------------------------|
| Materials of Construction:       | PTFE & FEP (for product contact parts) |
| Outer Diameter of Outer Tube:    | 25mm                                   |
| Internal Diameter of Outer Tube: | 19mm                                   |
| Max. Diameter of Tip:            | 32mm                                   |
| Diameter of hole in end of tip:  | 10mm                                   |
| Overall Length:                  | 1500mm                                 |
| BSE/TSE Free:                    | Yes                                    |
| Nominal Weight:                  | 860g                                   |